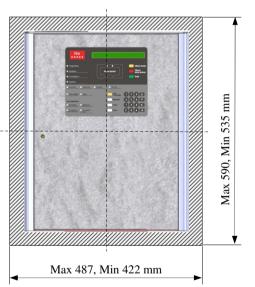

## **Opening in the wall**

## Flexible depth mounting

Frame outer dimensions (H x W) EBL128 outer dimensions (H x W x D)

600,2 x 496,6 mm

511 x 416 x 123 mm

Panasonic Eco Solutions Nordic AB Jungmansgatan 12 SE-211 19 Malmö, Sweden