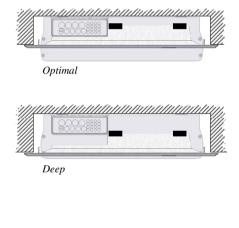

## Flexible depth mounting

Frame outer dimensions (H x W) EBL128 outer dimensions (H x W x D)

600,2 x 496,6 mm

511 x 416 x 123 mm

Panasonic Eco Solutions Nordic AB Jungmansgatan 12 SE-211 19 Malmö, Sweden