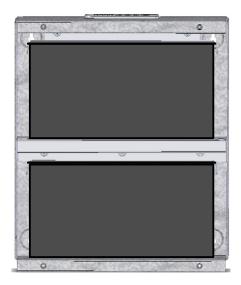

### **Product application**

The cabinet 5014 is intended for indoor use in dry premises for external EBL512 G3 c.i.e batteries.

E-mail: info.pewnf@eu.panasonic.com • Internet: pesn.panasonic.se

Cabinet for batteries. (For EBL512 G3.)

Inside the cabinet is space for two 12 V batteries, 60-65 Ah, e.g. Panasonic LC-X1265PG.

Battery size (approx.) W x H x D: 350 x 175 x 170 mm.

Mounting holes:

Diameter: 6.5 mm

Horizontal c/c: 350 mm

Vertical c/c: 385 mm