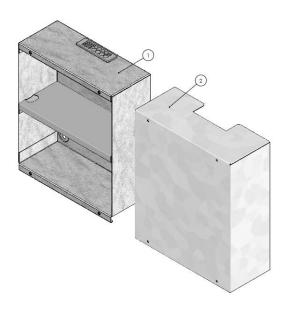

#### **Cabinet for batteries**

The cabinet 5014 is a complement to the EBL512 G3 c.i.e. (5000/5001).

The cabinet consists of:

- ① A battery container, to be mounted on a wall.
- ② A "hood", covering the battery container. The cabinet is intended for two 12 V batteries, 60-65 Ah, e.g. Panasonic LC-X1265PG.

#### Metal cabinet

The cabinet is made of metal and the hood has the same colour as the EBL512 G3 c.i.e. (5001).

On top of the cabinet is a cable entry (Grommet) like on the EBL512 G3 c.i.e.